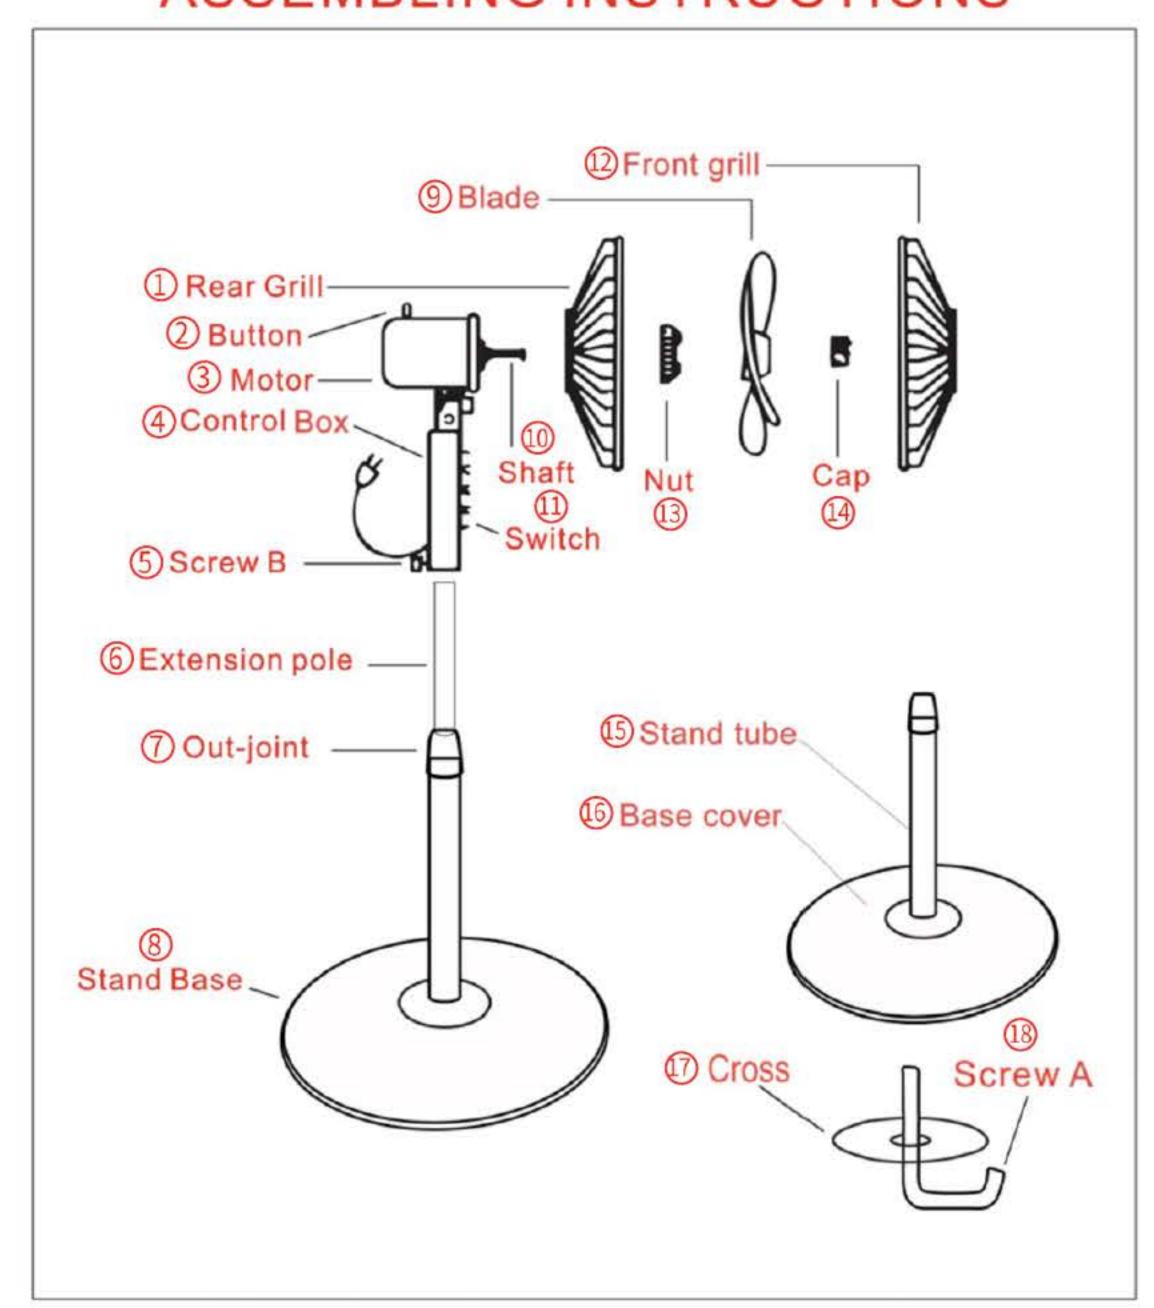

## Solar Fan ASSEMBLING INSTRUCTIONS

- 1 Put stand tube from tube bottom on stand base and tighten to stand base with screw A.
- 2 Unscrew out-joint completely. Put base cover on the stand base, pull the extension pole out and the tighten the out-joint again.
- 3- Place control box firmly on top of extension pole, tighten screw B

4-Unscrew the blade cap by turning clockwise & rear guard mounting nut by turning counter clockwise.

5-Put rear grill on motor shaft and secure with guard nut.

6-Slide blade on motor shaft.

7-Screw blade cap on shaft by turning counter clockwise.

8-Put front guill on rear grill and close clips or screw grill ring to secure grill together.

| Description           | <b>BOMID</b> | QTY |
|-----------------------|--------------|-----|
| Rear Grill            | 1            | 1   |
| Button                | 2            | 1   |
| Motor                 | 3            | 1   |
| Control Box           | 4            | 1   |
| Screw B               | 5            | 1   |
| <b>Extension Pole</b> | 6            | 1   |
| Out-Joint             | 7            | 1   |
| Stand Base            | 8            | 1   |
| Blade                 | 9            | 1   |
| Shaft                 | 10           | 1   |
| Switch                | 11           | 1   |
| Front Grill           | 12           | 1   |
| Nut                   | 13           | 1   |
| Cap                   | 14           | 1   |
| Stand Tube            | 15           | 1   |
| Base Cover            | 16           | 1   |
| Cross                 | 17           | 1   |
| Screw A               | 18           | 1   |