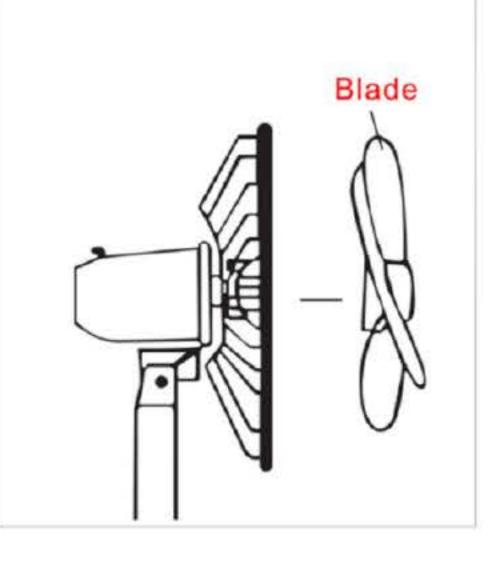

4-Unscrew the blade cap by turning clockwise & rear guard mounting nut by turning counter clockwise.

5-Put rear grill on motor shaft and secure with guard nut.

6-Slide blade on motor shaft.

7-Screw blade cap on shaft by turning counter clockwise.