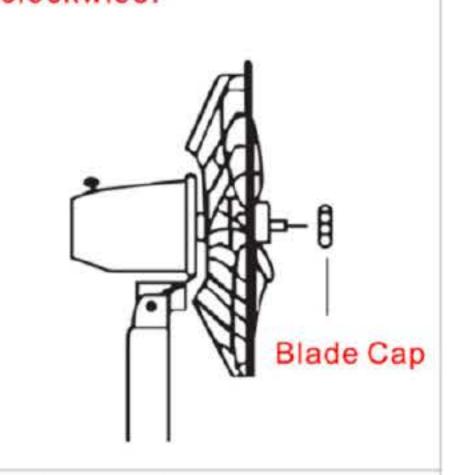

4-Unscrew the blade cap by turning clockwise & rear guard mounting nut by turning counter clockwise.

5-Put rear grill on motor shaft and secure with guard nut.

6-Slide blade on motor shaft.

7-Screw blade cap on shaft by turning counter clockwise.