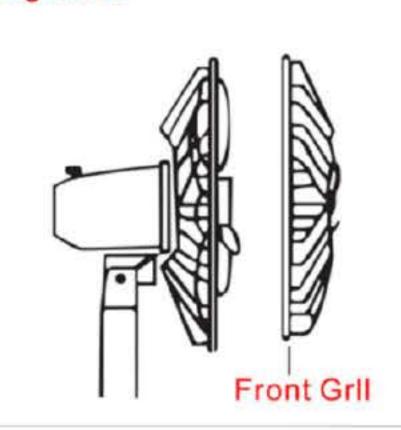

8-Put front guill on rear grill and close clips or screw grill ring to secure grill together.

| Description           | <b>BOMID</b> | QTY |
|-----------------------|--------------|-----|
| Rear Grill            | 1            | 1   |
| Button                | 2            | 1   |
| Motor                 | 3            | 1   |
| Control Box           | 4            | 1   |
| Screw B               | 5            | 1   |
| <b>Extension Pole</b> | 6            | 1   |
| Out-Joint             | 7            | 1   |
| Stand Base            | 8            | 1   |
| Blade                 | 9            | 1   |
| Shaft                 | 10           | 1   |
| Switch                | 11           | 1   |
| Front Grill           | 12           | 1   |
| Nut                   | 13           | 1   |
| Cap                   | 14           | 1   |
| Stand Tube            | 15           | 1   |
| Base Cover            | 16           | 1   |
| Cross                 | 17           | 1   |
| Screw A               | 18           | 1   |