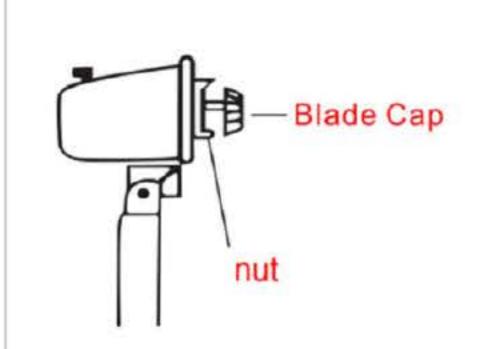

4-Unscrew the blade cap by turning clockwise & rear guard mounting nut by turning counter clockwise.

5-Put rear grill on motor shaft and secure with guard nut.

6-Slide blade on motor shaft.

7-Screw blade cap on shaft by turning counter clockwise.