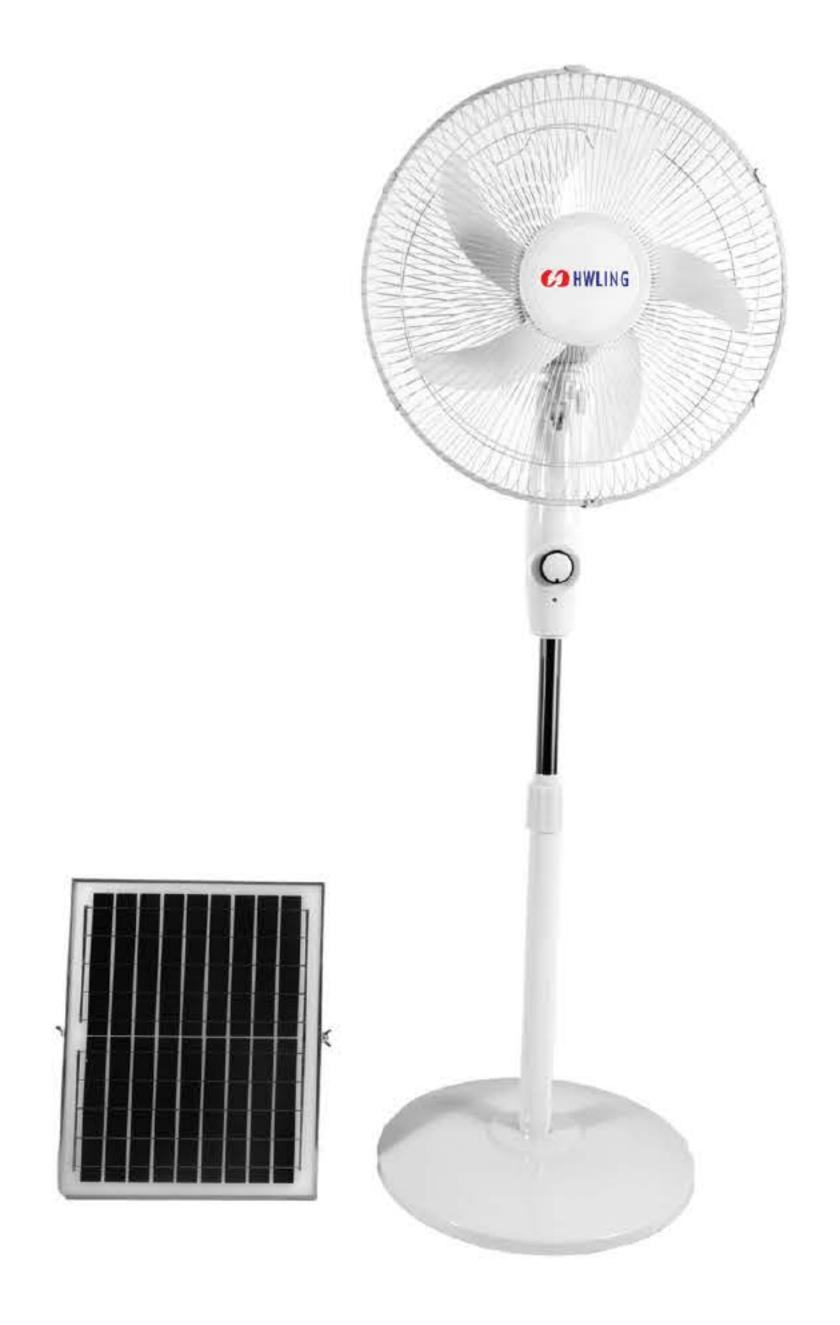

## HWLING HS-168 Solar Stand Fan Manual

## **Technical Specifications**

| Output Power     | 15W                                             |  |
|------------------|-------------------------------------------------|--|
| Battery capacity | Built-in Lithium battery (8000mah)              |  |
| Rechargeable     | By Adapter or Solar Panel                       |  |
| Charging Time    | 6H-10H (approx.)                                |  |
| Working Time     | 6H-10H(approx. depending on the speed settings) |  |
| Fan Speed        | 3 Speeds                                        |  |