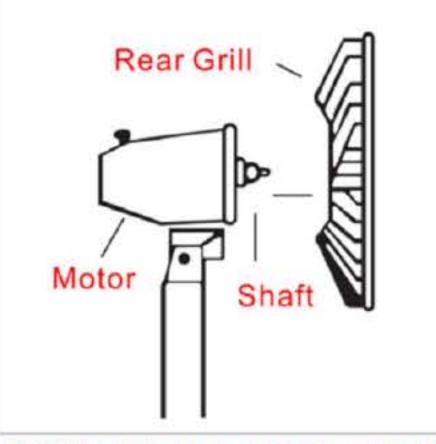

4-Unscrew the blade cap by turning clockwise & rear guard mounting nut by turning counter clockwise.

5-Put rear grill on motor shaft and secure with guard nut.

6-Slide blade on motor shaft.

7-Screw blade cap on shaft by turning counter clockwise.